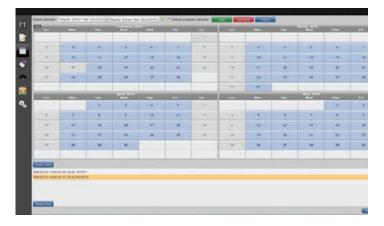

#### Unique to the marketplace, Busology VEO Transportation employs a fully integrated, multi-term calendar that enables you to:

- Easily manage complicated custody arrangements.
- Students can have numerous pick-up and drop-off locations assigned to different days throughout the week, month, and year.
- Maintain past, current, and future transportation data in one database.
- Promote and assign students to new schools, and routes on different buses for upcoming terms while retaining grade, school and bus assignments for the current term.