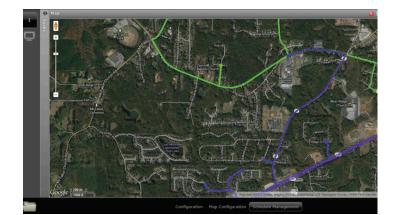

- Perform what-if scenarios and generate required reports without creating data copies or loading data into separate databases.
- Set students to inactive temporarily or permanently with the ability to track service start and end dates.
- Make edits to a student's routing to accommodate a one-time change without altering their regular schedule.
- View your students, routing data and eligibility zones on your district map, and Google map.
- Share data between VEO Transportation and other district applications.
- Capture history and easily identify daily changes.

#### **VEO Now Software:**

- Compare actual and planned data on a map to ensure safe and optimized routes are followed.
- Utilize real time and historical data to make safety, efficiency, and service improvements.